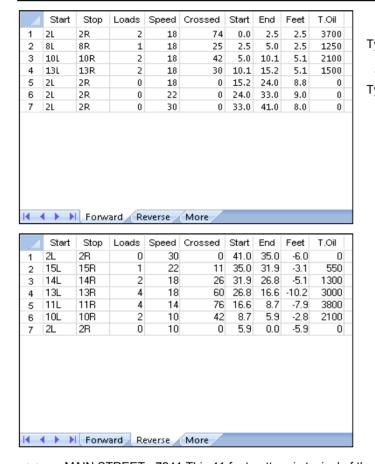

## **Kegel Recreation Series - MAIN STREET - 7241**

55

45

35

15

Oil Pattern Distance: 41 Feet Reverse Brush Drop: 41 Feet Oil Per Board: 50 uL 8.55 mL **Forward Oil Total: Reverse Oil Total:** 10.75 mL **Volume Oil Total:** 19.3 mL Forward Boards Crossed: 171 Boards Reverse Boards Crossed: 215 Boards 386 Boards