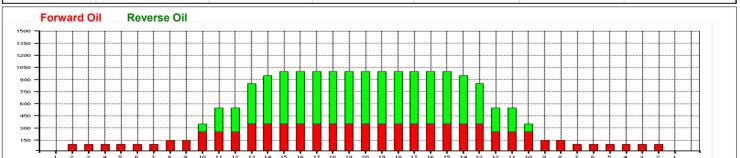

## **Kegel Recreation Series - MAIN STREET - 7241**

55

45

35

15

Oil Pattern Distance: 41 Feet Reverse Brush Drop: 41 Feet Oil Per Board: 50 uL 8.55 mL **Forward Oil Total: Reverse Oil Total:** 10.75 mL **Volume Oil Total:** 19.3 mL Forward Boards Crossed: 171 Boards Reverse Boards Crossed: 215 Boards 386 Boards