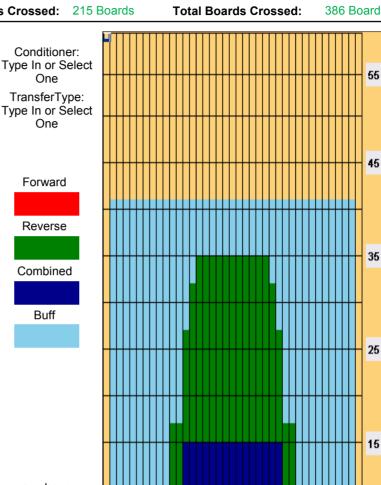

## **Kegel Recreation Series - MAIN STREET - 7241**

55

45

35

15

Oil Pattern Distance: 41 Feet Reverse Brush Drop: 41 Feet Oil Per Board: 50 uL 8.55 mL **Forward Oil Total: Reverse Oil Total:** 10.75 mL **Volume Oil Total:** 19.3 mL Forward Boards Crossed: 171 Boards Reverse Boards Crossed: 215 Boards 386 Boards